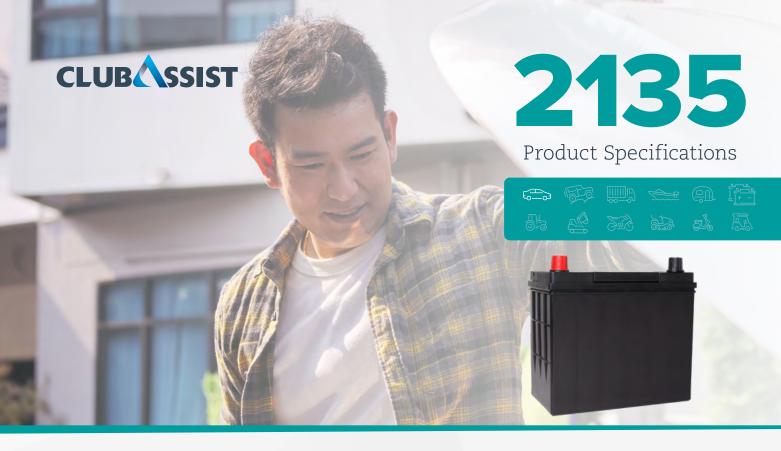

# **Cross reference guide:**

| CLUB ASSIST            | 2135                |
|------------------------|---------------------|
| PREDATOR               | MF55B24RS           |
| AC DELCO               | S55B24RS/ AD52B24RS |
| DELKOR                 | 51-430              |
| BOND / DEKA            | 330LP/ 430LP        |
| BOSCH                  | 55B24RS             |
| CENTURY, YUASA & BESCO | NS60SMF/ NS60SXMF   |
| EXIDE & MARSHALL       | 60DMF/ LM60D        |
| LION                   | 342/ 434            |
| POWER CRANK            | NS60                |
| SUPERCHARGE            | MF55B24RS           |
| YHI                    | K46B24RS            |

## **Specifications:**

| PART NUMBER         | 2135    |
|---------------------|---------|
| CASE TYPE           | JIS B24 |
| TECHNOLOGY          | CALCIUM |
| VOLTAGE             | 12      |
| CCA                 | 430     |
| RC (MINS)           | 71      |
| AH (20HR)           | 45      |
| LENGTH (MM)         | 243     |
| WIDTH (MM)          | 127     |
| HEIGHT (MM)         | 220     |
| NOMINAL WEIGHT (KG) | 11.90   |
| POST ASSEMBLY       | D       |
| POST TYPE           | STD     |
| LEDGES              | -       |
| FEATURES            | -       |