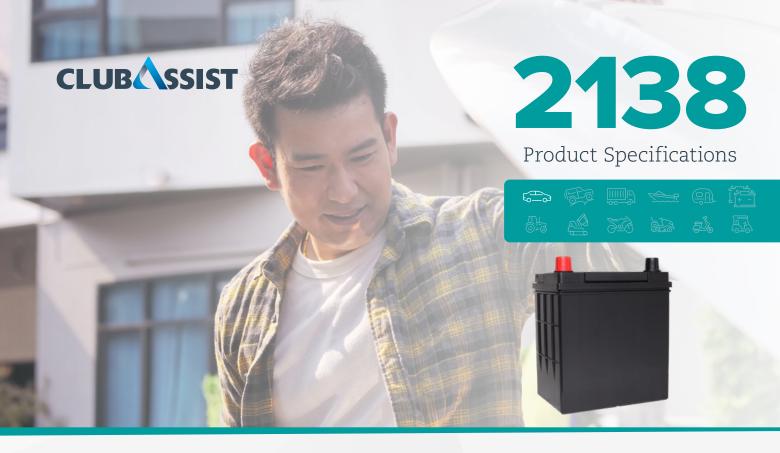

# **Cross reference guide:**

| CLUB ASSIST            | 2138              |
|------------------------|-------------------|
| PREDATOR               | MF55B24L          |
| AC DELCO               | S55B24L/ AD52B24L |
| DELKOR                 | 51R-430           |
| BOND / DEKA            | 329SP/ 429SP      |
| BOSCH                  | 55B24L            |
| CENTURY, YUASA & BESCO | NS60LMF/ NS60LXMF |
| EXIDE & MARSHALL       | 60CPMF/ LM60CP    |
| LION                   | 331/ 431          |
| SUPERCHARGE            | MF55B24L          |
| YHI                    | K46B24L           |

## **Specifications:**

| PART NUMBER         | 2138    |
|---------------------|---------|
| CASE TYPE           | JIS B24 |
| TECHNOLOGY          | CALCIUM |
| VOLTAGE             | 12      |
| CCA                 | 430     |
| RC (MINS)           | 71      |
| AH (20HR)           | 45      |
| LENGTH (MM)         | 234     |
| WIDTH (MM)          | 127     |
| HEIGHT (MM)         | 220     |
| NOMINAL WEIGHT (KG) | 11.50   |
| POST ASSEMBLY       | С       |
| POST TYPE           | SML     |
| LEDGES              | -       |
| FEATURES            | -       |