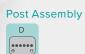

# **Specifications:**

| PART NUMBER         | 2341    |
|---------------------|---------|
| CASE TYPE           | JIS B20 |
| TECHNOLOGY          | AGM     |
| VOLTAGE             | 12      |
| ССА                 | 340     |
| RC (MINS)           | 57      |
| AH (20HR)           | 35      |
| LENGTH (MM)         | 196     |
| WIDTH (MM)          | 126     |
| HEIGHT (MM)         | 224     |
| NOMINAL WEIGHT (KG) | 10.63   |
| POST ASSEMBLY       | D       |
| POST TYPE           | SML     |
| LEDGES              | -       |
| FEATURES            | -       |