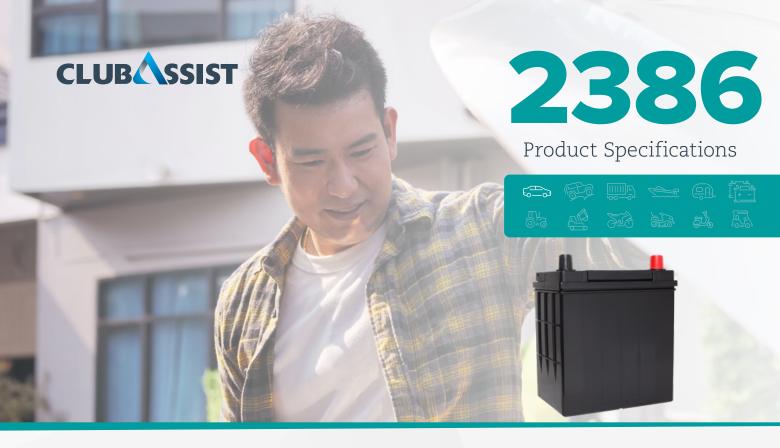

# **Cross reference guide:**

| CLUB ASSIST | 2386     |
|-------------|----------|
| DELKOR      | CMF40-AL |

## **Specifications:**

| PART NUMBER         | 2386    |
|---------------------|---------|
| CASE TYPE           | JIS B20 |
| TECHNOLOGY          | CALCIUM |
| VOLTAGE             | 12      |
| ССА                 | 400     |
| RC (MINS)           | 70      |
| AH (20HR)           | 40      |
| LENGTH (MM)         | 197     |
| WIDTH (MM)          | 127     |
| HEIGHT (MM)         | 220     |
| NOMINAL WEIGHT (KG) | 10.20   |
| POST ASSEMBLY       | С       |
| POST TYPE           | SML     |
| LEDGES              | LS      |
| FEATURES            | -       |