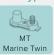

# **Specifications:**

| PART NUMBER         | 4860    |
|---------------------|---------|
| CASE TYPE           | BCI 31  |
| TECHNOLOGY          | CALCIUM |
| VOLTAGE             | 12      |
| CCA                 | 1000    |
| RC (MINS)           | 180     |
| AH (20HR)           | 105     |
| LENGTH (MM)         | 330     |
| WIDTH (MM)          | 172     |
| HEIGHT (MM)         | 242     |
| NOMINAL WEIGHT (KG) | 24.9    |
| POST ASSEMBLY       | D       |
| POST TYPE           | MT      |
| LEDGES              | -       |
| FEATURES            | -       |
|                     |         |

#### Post Type