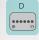

# **Specifications:**

| PART NUMBER         | 4860    |
|---------------------|---------|
| CASE TYPE           | BCI 31  |
| TECHNOLOGY          | CALCIUM |
| VOLTAGE             | 12      |
| CCA                 | 1000    |
| RC (MINS)           | 180     |
| AH (20HR)           | 105     |
| LENGTH (MM)         | 330     |
| WIDTH (MM)          | 172     |
| HEIGHT (MM)         | 242     |
| NOMINAL WEIGHT (KG) | 24.9    |
| POST ASSEMBLY       | D       |
| POST TYPE           | MT      |
| LEDGES              | -       |
| FEATURES            | -       |
|                     |         |

#### Post Assembly