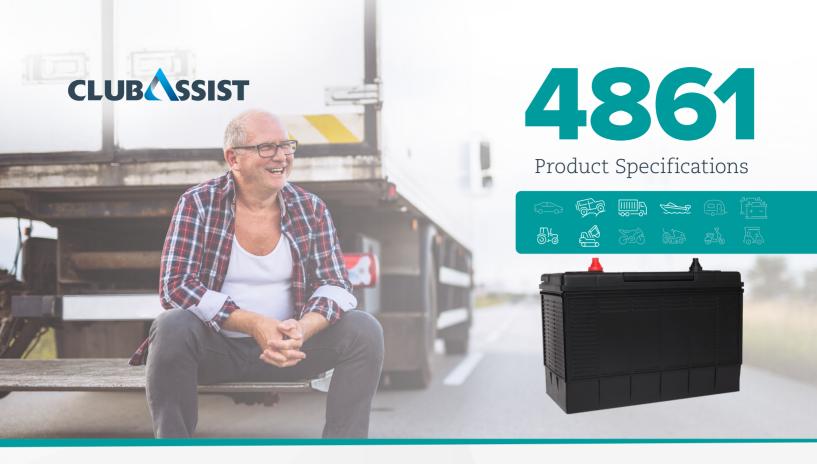

## **Starting - Calcium**

Our batteries are designed for Australia's punishing terrain. We source from the world's leading manufacturers and validate batteries in our Australian lab to ensure quality, reliability and performance. Our comprehensive battery range includes batteries for virtually any car, truck, tractor, marine and 4x4 application.

### Features and benefits:

- Supports basic SLI (starting, lighting & ignition) application
- Exceptional and reliable starting performance
- Fully sealed and maintenance free design
- Built tough to suit Australian conditions

# **Specifications:**

| PART NUMBER         | 4861    |
|---------------------|---------|
| CASE TYPE           | BCI 31  |
| TECHNOLOGY          | CALCIUM |
| VOLTAGE             | 12      |
| CCA                 | 1000    |
| RC (MINS)           | 180     |
| AH (20HR)           | 105     |
| LENGTH (MM)         | 330     |
| WIDTH (MM)          | 172     |
| HEIGHT (MM)         | 242     |
| NOMINAL WEIGHT (KG) | 24.9    |
| POST ASSEMBLY       | Н       |
| POST TYPE           | STUD    |
| LEDGES              | -       |
| FEATURES            | -       |