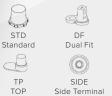

# **Specifications:**

| PART NUMBER         | 4052    |
|---------------------|---------|
| CASE TYPE           | BCI U1  |
| TECHNOLOGY          | CALCIUM |
| VOLTAGE             | 12      |
| CCA                 | 300     |
| RC (MINS)           | 40      |
| AH (20HR)           | 30      |
| LENGTH (MM)         | 195     |
| WIDTH (MM)          | 125     |
| HEIGHT (MM)         | 187     |
| NOMINAL WEIGHT (KG) | 7.86    |
| POST ASSEMBLY       | С       |
| POST TYPE           | LUG     |
| LEDGES              | -       |
| FEATURES            | -       |

### Post Type

Ledges

LS – Ledges on long side SS – Ledges on short side

**Features** 

RP - Recessed post SC – Spiral construction