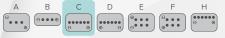

# **Specifications:**

| PART NUMBER         | 4052    |
|---------------------|---------|
| CASE TYPE           | BCI U1  |
| TECHNOLOGY          | CALCIUM |
| VOLTAGE             | 12      |
| CCA                 | 300     |
| RC (MINS)           | 40      |
| AH (20HR)           | 30      |
| LENGTH (MM)         | 195     |
| WIDTH (MM)          | 125     |
| HEIGHT (MM)         | 187     |
| NOMINAL WEIGHT (KG) | 7.86    |
| POST ASSEMBLY       | С       |
| POST TYPE           | LUG     |
| LEDGES              | -       |
| FEATURES            | -       |

#### Post Assembly