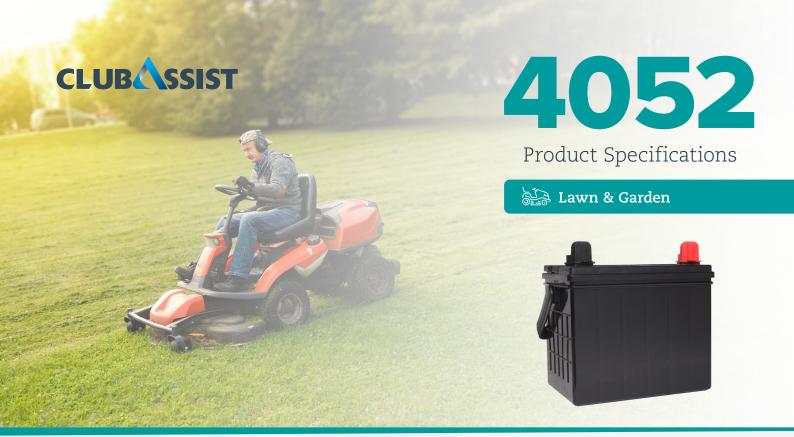

Our lawn and garden batteries are designed to power everything from mowers to tractors, these batteries are perfect for long lasting operation and performance. We source from the world's leading manufacturers and validate batteries in our Australian lab to ensure quality, reliability and performance.

# **Specifications:**

| PART NUMBER         | 4052    |
|---------------------|---------|
| CASE TYPE           | BCI U1  |
| TECHNOLOGY          | CALCIUM |
| VOLTAGE             | 12      |
| CCA                 | 300     |
| RC (MINS)           | 40      |
| AH (20HR)           | 30      |
| LENGTH (MM)         | 195     |
| WIDTH (MM)          | 125     |
| HEIGHT (MM)         | 187     |
| NOMINAL WEIGHT (KG) | 7.86    |
| POST ASSEMBLY       | С       |
| POST TYPE           | LUG     |
| LEDGES              | -       |
| FEATURES            | -       |