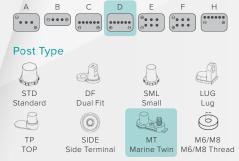

# **Specifications:**

| PART NUMBER         | 7611    |
|---------------------|---------|
| CASE TYPE           | BCI 27  |
| TECHNOLOGY          | CALCIUM |
| VOLTAGE             | 12      |
| CCA                 | 760     |
| RC (MINS)           | 170     |
| AH (20HR)           | 105     |
| LENGTH (MM)         | 302     |
| WIDTH (MM)          | 172     |
| HEIGHT (MM)         | 225     |
| NOMINAL WEIGHT (KG) | 18      |
| POST ASSEMBLY       | D       |
| POST TYPE           | MT      |
| LEDGES              | -       |
| FEATURES            | -       |