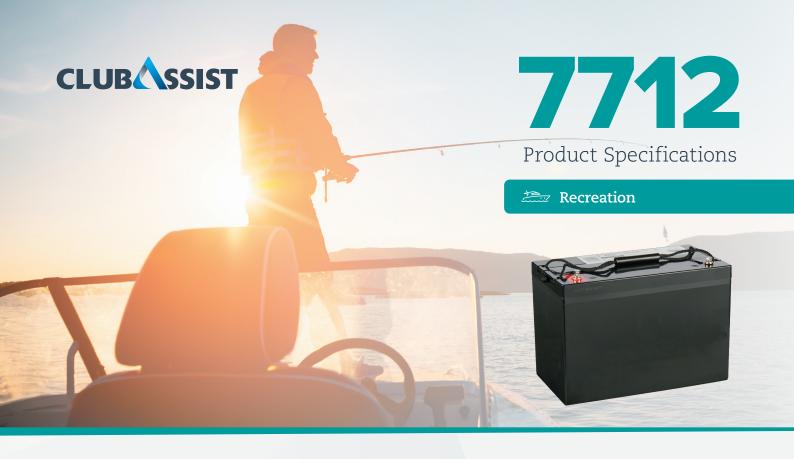

# **Specifications:**

| Technology               | AGM                        |
|--------------------------|----------------------------|
| Voltage                  | 12                         |
| Capacity (20hr)          | 87Ah                       |
| Length                   | 259mm                      |
| Width                    | 168mm                      |
| Height                   | 214mm                      |
| Nominal weight           | 25.3Kg                     |
| Assembly                 | D                          |
| Post                     | M6                         |
| Max pulse discharge (5s) | 700A                       |
| Charging voltage         | 13.5 - 14.8V               |
| Cycle life - 50%DOD      | 400 cycles                 |
| Maximum charging current | 16A                        |
| Self discharge - 6 month | Remaining<br>Capacity: 82% |
| Warranty                 | 2 years                    |