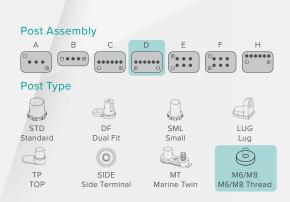

# **Specifications:**

| Technology               | AGM                        |
|--------------------------|----------------------------|
| Voltage                  | 12                         |
| Capacity (20hr)          | 105Ah                      |
| Length                   | 302mm                      |
| Width                    | 172mm                      |
| Height                   | 225mm                      |
| Nominal weight           | 28.2Kg                     |
| Assembly                 | D                          |
| Post                     | M6                         |
| Max pulse discharge (5s) | 900A                       |
| Charging voltage         | 13.5 - 14.8V               |
| Cycle life - 50%DOD      | 400 Cycles                 |
| Maximum charging current | 21A                        |
| Self discharge - 6 month | Remaining<br>Capacity: 82% |
| Warranty                 | 2 years                    |