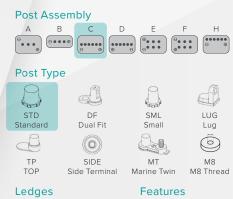

## **Specifications:**

| PART NUMBER         | 5536   |
|---------------------|--------|
| CASE TYPE           | DIN L3 |
| TECHNOLOGY          | AGM    |
| VOLTAGE             | 12     |
| CCA                 | 760    |
| RC (MINS)           | 120    |
| AH (20HR)           | 70     |
| LENGTH (MM)         | 278    |
| WIDTH (MM)          | 175    |
| HEIGHT (MM)         | 190    |
| NOMINAL WEIGHT (KG) | 20.6   |
| POST ASSEMBLY       | С      |
| POST TYPE           | STD    |
| LEDGES              | LS     |
| FEATURES            | RP     |

LS – Ledges on long side SS – Ledges on short side RP – Recessed post

SC – Spiral construction