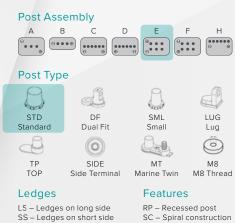

## **Specifications:**

| PART NUMBER         | 5921     |
|---------------------|----------|
| CASE TYPE           | DIN EN B |
| TECHNOLOGY          | CALCIUM  |
| VOLTAGE             | 12       |
| CCA                 | 1050     |
| RC (MINS)           | 320      |
| AH (20HR)           | 175      |
| LENGTH (MM)         | 511      |
| WIDTH (MM)          | 222      |
| HEIGHT (MM)         | 217      |
| NOMINAL WEIGHT (KG) | 41.6     |
| POST ASSEMBLY       | Е        |
| POST TYPE           | STD      |
| LEDGES              | -        |
| FEATURES            | -        |

RP - Recessed post SC – Spiral construction