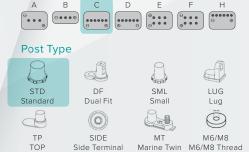

## **Specifications:**

| PART NUMBER         | 2136    |
|---------------------|---------|
| CASE TYPE           | JIS B24 |
| TECHNOLOGY          | CALCIUM |
| VOLTAGE             | 12      |
| CCA                 | 430     |
| RC (MINS)           | 71      |
| AH (20HR)           | 45      |
| LENGTH (MM)         | 234     |
| WIDTH (MM)          | 127     |
| HEIGHT (MM)         | 220     |
| NOMINAL WEIGHT (KG) | 11.9    |
| POST ASSEMBLY       | С       |
| POST TYPE           | STD     |
| LEDGES              | -       |
| FEATURES            | -       |