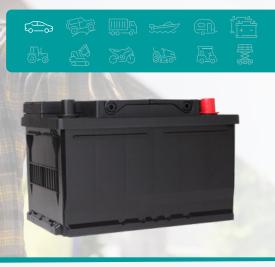

## **Starting - Calcium**

Our batteries are designed for Australia's punishing terrain. We source from the world's leading manufacturers and validate batteries in our Australian lab to ensure quality, reliability and performance. Our comprehensive battery range includes batteries for virtually any car, truck, tractor, marine and 4x4 application.

## **Features and benefits:**

- Supports basic SLI (starting, lighting & ignition) application
- Exceptional and reliable starting performance
- Fully sealed and maintenance free design
- Built tough to suit Australian conditions

## **Specifications:**

| PART NUMBER         | 3662    |
|---------------------|---------|
| CASE TYPE           | DIN LB3 |
| TECHNOLOGY          | CALCIUM |
| VOLTAGE             | 12      |
| ССА                 | 600     |
| RC (MINS)           | 110     |
| AH (20HR)           | 68      |
| LENGTH (MM)         | 277     |
| WIDTH (MM)          | 175     |
| HEIGHT (MM)         | 175     |
| NOMINAL WEIGHT (KG) | 16.80   |
| POST ASSEMBLY       | С       |
| POST TYPE           | STD     |
| LEDGES              | LS/SS   |
| FEATURES            | RP      |