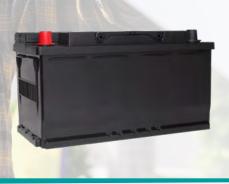

## **Specifications:**

| PART NUMBER         | 3882    |
|---------------------|---------|
| CASE TYPE           | DIN LB5 |
| TECHNOLOGY          | CALCIUM |
| VOLTAGE             | 12      |
| ССА                 | 800     |
| RC (MINS)           | 140     |
| AH (20HR)           | 85      |
| LENGTH (MM)         | 354     |
| WIDTH (MM)          | 175     |
| HEIGHT (MM)         | 175     |
| NOMINAL WEIGHT (KG) | 20.10   |
| POST ASSEMBLY       | С       |
| POST TYPE           | STD     |
| LEDGES              | LS/SS   |
| FEATURES            | RP      |