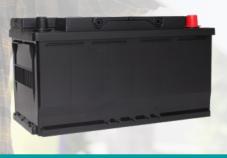

## **Specifications:**

| PART NUMBER         | 3884    |
|---------------------|---------|
| CASE TYPE           | DIN LN5 |
| TECHNOLOGY          | CALCIUM |
| VOLTAGE             | 12      |
| ССА                 | 850     |
| RC (MINS)           | 170     |
| AH (20HR)           | 100     |
| LENGTH (MM)         | 354     |
| WIDTH (MM)          | 175     |
| HEIGHT (MM)         | 190     |
| NOMINAL WEIGHT (KG) | 22.8    |
| POST ASSEMBLY       | С       |
| POST TYPE           | STD     |
| LEDGES              | LS/SS   |
| FEATURES            | RP      |