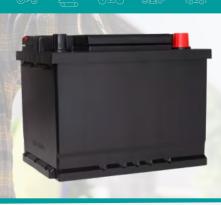

# **Specifications:**

| PART NUMBER         | 4026    |
|---------------------|---------|
| CASE TYPE           | DIN LN2 |
| TECHNOLOGY          | EFB     |
| VOLTAGE             | 12      |
| CCA                 | 640     |
| RC (MINS)           | 120     |
| AH (20HR)           | 64      |
| LENGTH (MM)         | 242     |
| WIDTH (MM)          | 175     |
| HEIGHT (MM)         | 190     |
| NOMINAL WEIGHT (KG) | 16.00   |
| POST ASSEMBLY       | С       |
| POST TYPE           | STD     |
| LEDGES              | LS/SS   |
| FEATURES            | RP      |