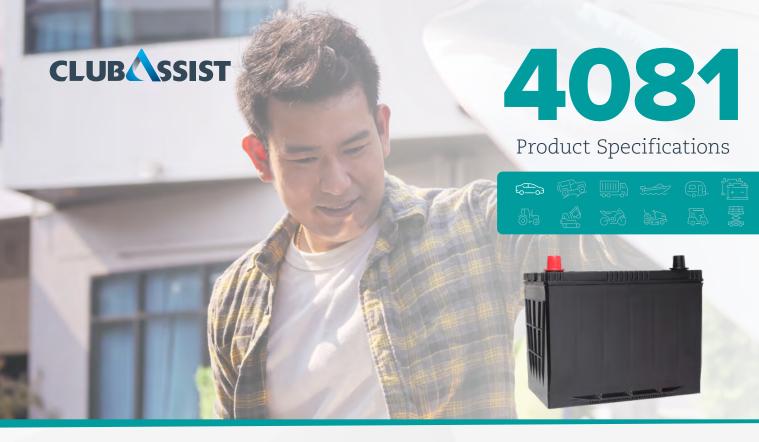

# **Specifications:**

| PART NUMBER         | 4081    |
|---------------------|---------|
| CASE TYPE           | D26 JIS |
| TECHNOLOGY          | EFB     |
| VOLTAGE             | 12      |
| ССА                 | 720     |
| RC (MINS)           | 150     |
| AH (20HR)           | 75      |
| LENGTH (MM)         | 257     |
| WIDTH (MM)          | 172     |
| HEIGHT (MM)         | 225     |
| NOMINAL WEIGHT (KG) | 20.20   |
| POST ASSEMBLY       | D       |
| POST TYPE           | STD     |
| LEDGES              | LS      |
| FEATURES            | _       |