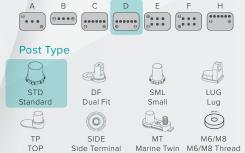

# **Specifications:**

| PART NUMBER         | 4703    |
|---------------------|---------|
| CASE TYPE           | JIS D31 |
| TECHNOLOGY          | CALCIUM |
| VOLTAGE             | 12      |
| CCA                 | 850     |
| RC (MINS)           | 175     |
| AH (20HR)           | 95      |
| LENGTH (MM)         | 300     |
| WIDTH (MM)          | 173     |
| HEIGHT (MM)         | 223     |
| NOMINAL WEIGHT (KG) | 21.4    |
| POST ASSEMBLY       | D       |
| POST TYPE           | STD     |
| LEDGES              | LS      |
| FEATURES            | -       |