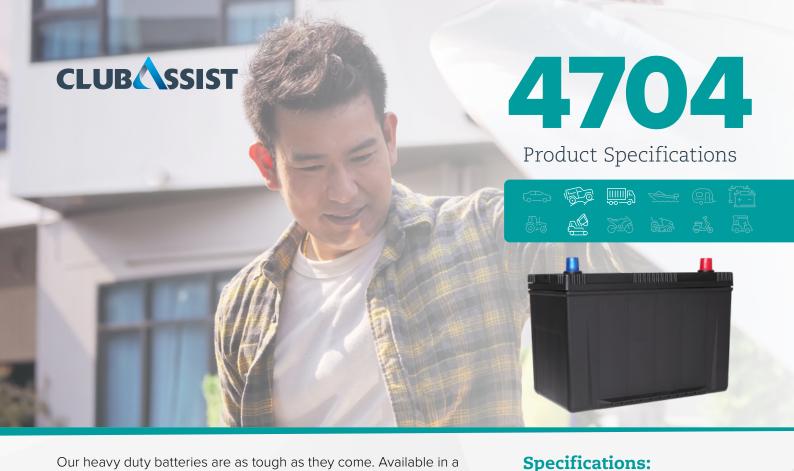

Our heavy duty batteries are as tough as they come. Available in a wide range of sizes and fitments, we cater for everything from 4x4's to trucks, heavy equipment or commercial vehicles. Our quality batteries offer both reliability and performance to give you piece of mind, so all you need to worry about is where you're off to next!

| PART NUMBER         | 4704    |
|---------------------|---------|
| CASE TYPE           | JIS D31 |
| TECHNOLOGY          | CALCIUM |
| VOLTAGE             | 12      |
| CCA                 | 850     |
| RC (MINS)           | 175     |
| AH (20HR)           | 95      |
| LENGTH (MM)         | 300     |
| WIDTH (MM)          | 173     |
| HEIGHT (MM)         | 223     |
| NOMINAL WEIGHT (KG) | 21.4    |
| POST ASSEMBLY       | С       |
| POST TYPE           | STD     |
| LEDGES              | LS      |
| FEATURES            | -       |