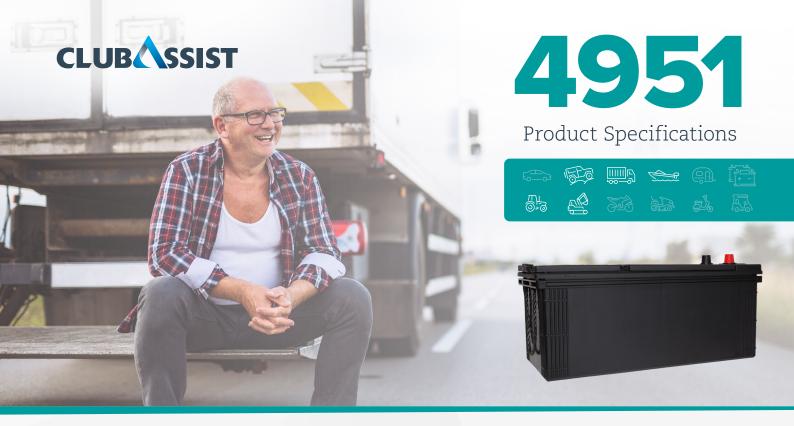

## **Starting - Calcium**

Our batteries are designed for Australia's punishing terrain. We source from the world's leading manufacturers and validate batteries in our Australian lab to ensure quality, reliability and performance. Our comprehensive battery range includes batteries for virtually any car, truck, tractor, marine and 4x4 application.

## **Cross reference guide:**

| CLUB ASSIST            | 4951    |
|------------------------|---------|
| AC DELCO               | SN150L  |
| DELKOR                 | N150RHD |
| CENTURY, YUASA & BESCO | N150LMF |
| EXIDE & MARSHALL       | N150MFE |
|                        |         |

# **Specifications:**

| PART NUMBER         | 4951                     |
|---------------------|--------------------------|
| CASE TYPE           | BCI 4D<br>JIS 160G5/N150 |
| TECHNOLOGY          | CALCIUM                  |
| VOLTAGE             | 12                       |
| CCA                 | 1000                     |
| RC (MINS)           | 300                      |
| AH (20HR)           | 150                      |
| LENGTH (MM)         | 506                      |
| WIDTH (MM)          | 212                      |
| HEIGHT (MM)         | 230                      |
| NOMINAL WEIGHT (KG) | 39.4                     |
| POST ASSEMBLY       | E                        |
| POST TYPE           | STD                      |
| LEDGES              | -                        |
| FEATURES            | -                        |