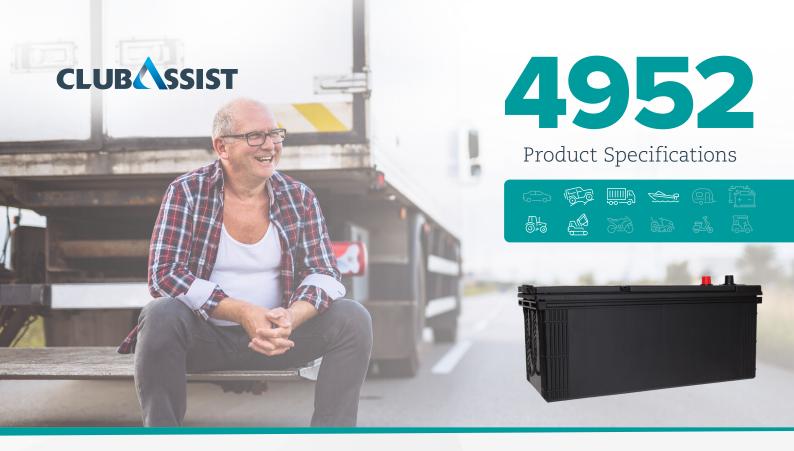

# **Specifications:**

| PART NUMBER         | 4952                  |
|---------------------|-----------------------|
| CASE TYPE           | BCI 4D<br>160G51/N150 |
| TECHNOLOGY          | CALCIUM               |
| VOLTAGE             | 12                    |
| CCA                 | 1000                  |
| RC (MINS)           | 300                   |
| AH (20HR)           | 150                   |
| LENGTH (MM)         | 506                   |
| WIDTH (MM)          | 212                   |
| HEIGHT (MM)         | 230                   |
| NOMINAL WEIGHT (KG) | 39.9                  |
| POST ASSEMBLY       | F                     |
| POST TYPE           | STD                   |
| LEDGES              | -                     |
| FEATURES            | -                     |