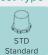

## **Specifications:**

| PART NUMBER         | 5516    |
|---------------------|---------|
| CASE TYPE           | DIN LN1 |
| TECHNOLOGY          | AGM     |
| VOLTAGE             | 12      |
| CCA                 | 520     |
| RC (MINS)           | 80      |
| AH (20HR)           | 50      |
| LENGTH (MM)         | 208     |
| WIDTH (MM)          | 174     |
| HEIGHT (MM)         | 189     |
| NOMINAL WEIGHT (KG) | 15      |
| POST ASSEMBLY       | С       |
| POST TYPE           | STD     |
| LEDGES              | LS/SS   |
| FEATURES            | -       |

#### Post Type