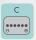

## **Specifications:**

| PART NUMBER         | 5516    |
|---------------------|---------|
| CASE TYPE           | DIN LN1 |
| TECHNOLOGY          | AGM     |
| VOLTAGE             | 12      |
| CCA                 | 520     |
| RC (MINS)           | 80      |
| AH (20HR)           | 50      |
| LENGTH (MM)         | 208     |
| WIDTH (MM)          | 174     |
| HEIGHT (MM)         | 189     |
| NOMINAL WEIGHT (KG) | 15      |
| POST ASSEMBLY       | С       |
| POST TYPE           | STD     |
| LEDGES              | LS/SS   |
| FEATURES            | -       |

#### Post Assembly

Ledges

#### Post Type