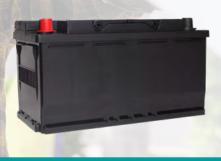

## **Specifications:**

| PART NUMBER         | 5557    |
|---------------------|---------|
| CASE TYPE           | DIN LN4 |
| TECHNOLOGY          | AGM     |
| VOLTAGE             | 12      |
| CCA                 | 800     |
| RC (MINS)           | 160     |
| AH (20HR)           | 80      |
| LENGTH (MM)         | 314     |
| WIDTH (MM)          | 175     |
| HEIGHT (MM)         | 190     |
| NOMINAL WEIGHT (KG) | 23      |
| POST ASSEMBLY       | D       |
| POST TYPE           | STD     |
| LEDGES              | LS/SS   |
| FEATURES            | RP      |