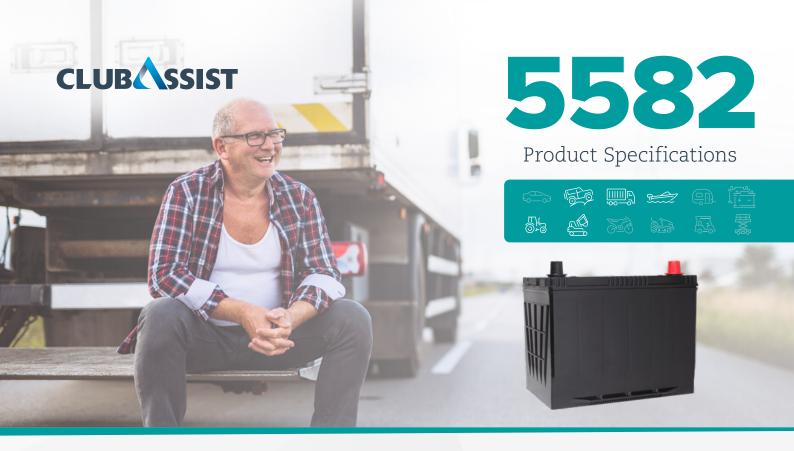

# **Specifications:**

| PART NUMBER         | 5582    |
|---------------------|---------|
| CASE TYPE           | JIS D26 |
| TECHNOLOGY          | AGM     |
| VOLTAGE             | 12      |
| CCA                 | 750     |
| RC (MINS)           | 140     |
| AH (20HR)           | 75      |
| LENGTH (MM)         | 260     |
| WIDTH (MM)          | 175     |
| HEIGHT (MM)         | 225     |
| NOMINAL WEIGHT (KG) | 20.30   |
| POST ASSEMBLY       | С       |
| POST TYPE           | STD     |
| LEDGES              | LS      |
| FEATURES            |         |