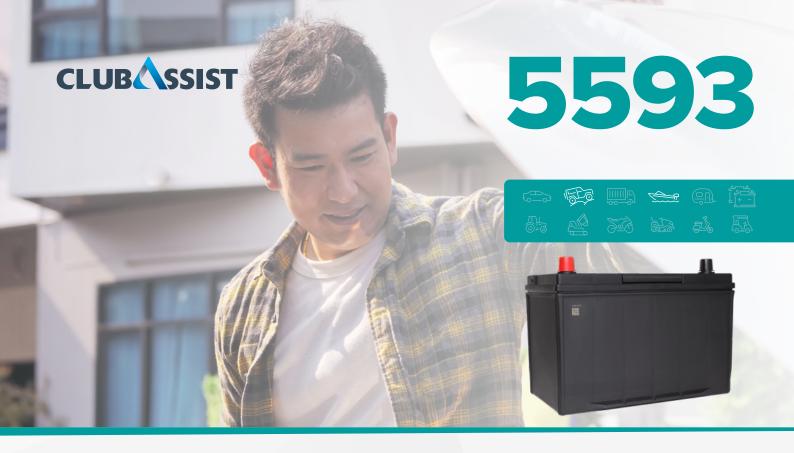

# **Starting - AGM**

Our batteries are designed for Australia's punishing terrain. We source from the world's leading manufacturers and validate batteries in our Australian lab to ensure quality, reliability and performance. Our comprehensive battery range includes batteries for virtually any car, truck, tractor, marine and 4x4 application.

# **Cross reference guide:**

| CLUB ASSIST            | 5593   |
|------------------------|--------|
| CENTURY, YUASA & BESCO | 27X MF |

# **Specifications:**

| PART NUMBER         | 5593                 |
|---------------------|----------------------|
| CASE TYPE           | JIS D31R /<br>BCI 27 |
| TECHNOLOGY          | AGM                  |
| VOLTAGE             | 12                   |
| CCA                 | 750                  |
| RC (MINS)           | 175                  |
| AH (20HR)           | 90                   |
| LENGTH (MM)         | 308                  |
| WIDTH (MM)          | 174                  |
| HEIGHT (MM)         | 222                  |
| NOMINAL WEIGHT (KG) | 24.3                 |
| POST ASSEMBLY       | D                    |
| POST TYPE           | STD                  |
| LEDGES              | LS                   |
| FEATURES            | -                    |
|                     |                      |