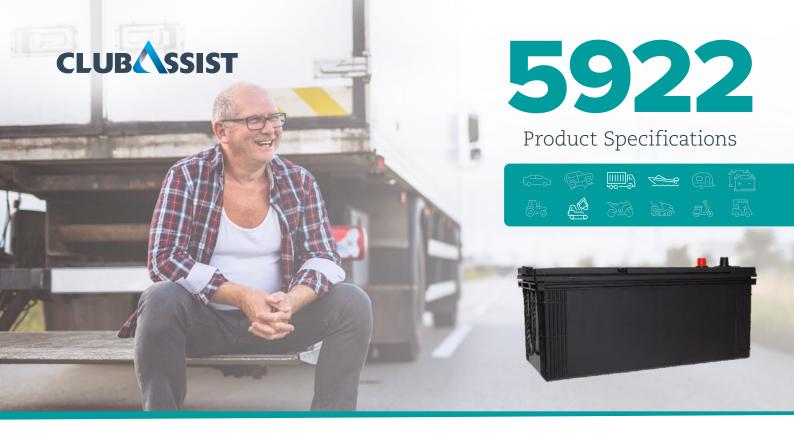

## **Cross reference guide:**

| CLUB ASSIST | 5922          |
|-------------|---------------|
| SUPERCHARGE | EMFN150R      |
| ALLIANCE    | Q ABP EMFN150 |

## **Specifications:**

| PART NUMBER         | RDP5922  |
|---------------------|----------|
| CASE TYPE           | DIN EN B |
| TECHNOLOGY          | CALCIUM  |
| VOLTAGE             | 12       |
| CCA                 | 1050     |
| RC (MINS)           | 320      |
| AH (20HR)           | 175      |
| LENGTH (MM)         | 511      |
| WIDTH (MM)          | 222      |
| HEIGHT (MM)         | 217      |
| NOMINAL WEIGHT (KG) | 41.6     |
| POST ASSEMBLY       | F        |
| POST TYPE           | STD      |
| LEDGES              | -        |
| FEATURES            | -        |