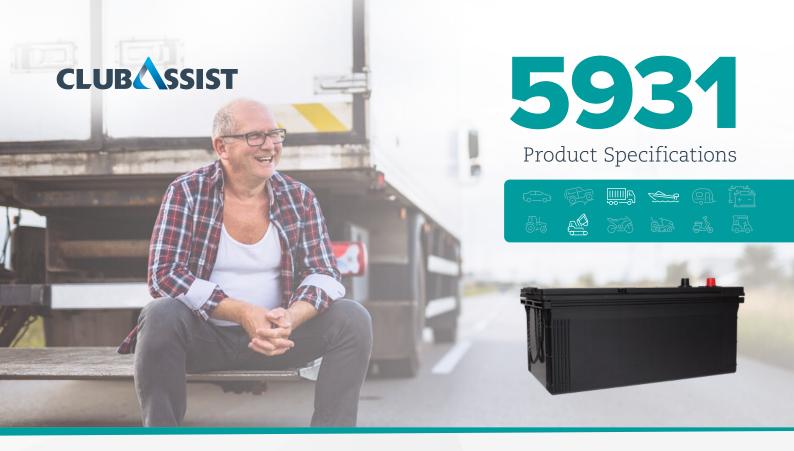

# **Cross reference guide:**

| CLUB ASSIST      | 5931                                                |
|------------------|-----------------------------------------------------|
| EXIDE & MARSHALL | N200EURO                                            |
| SUPERCHARGE      | EMFN200L                                            |
| YHI              | KN200EN                                             |
| MAN              | 07.97020.2252                                       |
| ALLIANCE         | Q ABP EMFN200L                                      |
| IVECO            | N200A (EURO200)/<br>MFN200A (EURO 200)/<br>EMFN200L |

## **Specifications:**

| PART NUMBER         | 5931     |
|---------------------|----------|
| CASE TYPE           | DIN EN C |
| TECHNOLOGY          | CALCIUM  |
| VOLTAGE             | 12       |
| CCA                 | 1300     |
| RC (MINS)           | 430      |
| AH (20HR)           | 230      |
| LENGTH (MM)         | 513      |
| WIDTH (MM)          | 274      |
| HEIGHT (MM)         | 238      |
| NOMINAL WEIGHT (KG) | 53.8     |
| POST ASSEMBLY       | Е        |
| POST TYPE           | STD      |
| LEDGES              | -        |
| FEATURES            | -        |