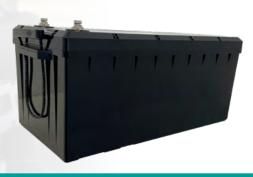

### **Deep Cycle – Lithium**

Our deep cycling batteries are engineered to cater to a vast array of applications. Designed for the Australian market, our batteries incorporate quality and durable materials to deliver reliable and sustained cycling performance.

# **Specifications:**

| Technology                              | Lithium          |
|-----------------------------------------|------------------|
| Voltage                                 | 12.8V            |
| Capacity                                | 200Ah            |
| Length                                  | 522mm            |
| Width                                   | 240mm            |
| Height                                  | 219mm            |
| Nominal weight                          | 21.6kg           |
| Assembly                                | F                |
| Post                                    | M8               |
| Max Charge Voltage                      | 14.6V            |
| Cut off Voltage                         | 10V              |
| Max. Discharge Current                  | 200A             |
| Max. Charge Current                     | 200A             |
| Recommended Current Charge              | ≤ 100A           |
| Cycle Life (80% DoD)                    | <u>&gt;</u> 3000 |
| Operating Temp - Charge                 | 0 - 50ºC         |
| Operating Temp - Discharge              | -20 - 55ºC       |
| Max. Series / Parallel<br>Configuration | 4S or 4P         |
| Bluetooth Connection                    | YES              |