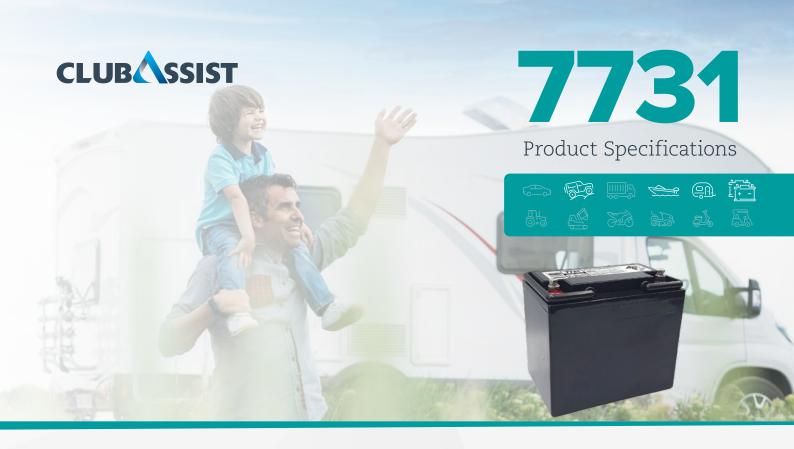

## **Applications**

- Caravan, Campervan and Trailer
- Marine & 4x4 Dual Battery System

# **Specifications:**

| Technology                              | Lithium       |
|-----------------------------------------|---------------|
| Voltage                                 | 12            |
| Capacity (20hr)                         | 40Ah          |
| Length                                  | 194mm         |
| Width                                   | 132mm         |
| Height                                  | 170mm         |
| Nominal weight                          | 5.5Kg         |
| Assembly                                | D             |
| Post                                    | M6            |
| Max Charge Voltage                      | 14.6 ± 0.1V   |
| Cut off Voltage                         | 10V           |
| Max. Discharge Current                  | 50A           |
| Max. Pulse Discharge Current<br>(3 Sec) | 150A          |
| Max. Charge Current                     | 40A           |
| Recommended Current Charge              | ≤20A          |
| Cycle Life (100% DoD)                   | <u>≥</u> 2000 |
| Operating Temp - Charge                 | 0 - 50ºC      |
| Operating Temp - Discharge              | -20 - 55ºC    |
| Short Circuit Release                   | Load Release  |
| Max. Series / Parallel<br>Configuration | 4P or 4S      |