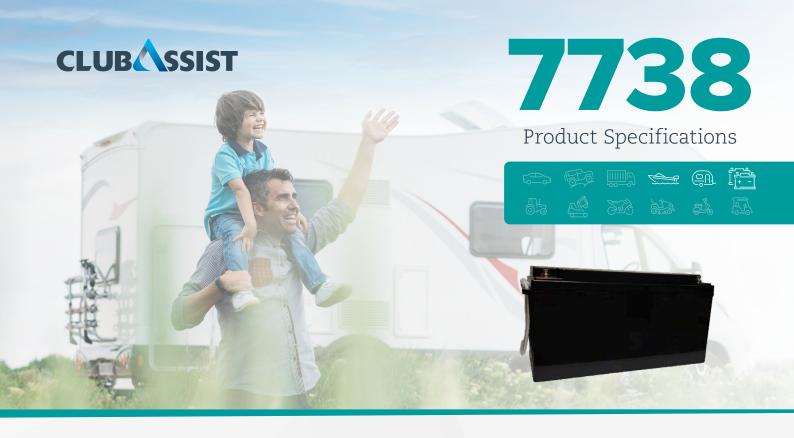

## **Deep Cycle – Lithium**

Our deep cycling batteries are engineered to cater to a vast array of applications. Designed for the Australian market, our batteries incorporate quality and durable materials to deliver reliable and sustained cycling performance.

# **Specifications:**

| Technology                              | Lithium       |
|-----------------------------------------|---------------|
| Voltage                                 | 12            |
| Capacity (20hr)                         | 200AH         |
| Length                                  | 483mm         |
| Width                                   | 170mm         |
| Height                                  | 241mm         |
| Nominal weight                          | 24.2Kg        |
| Assembly                                | D             |
| Post                                    | M8            |
| Max Charge Voltage                      | 14.6 ± 0.1V   |
| Cut off Voltage                         | 10V           |
| Max. Discharge Current                  | 180A          |
| Max. Pulse Discharge Current<br>(3 Sec) | 450A          |
| Max. Charge Current                     | 150A          |
| Recommended Current Charge              | ≤ 100A        |
| Cycle Life (100% DoD)                   | <u>≥</u> 2000 |
| Operating Temp - Charge                 | 0 - 50ºC      |
| Operating Temp - Discharge              | -20 - 55ºC    |
| Short Circuit Release                   | Load Release  |
| Max. Series / Parallel<br>Configuration | 4P            |
| Bluetooth Connectivity                  | Yes           |